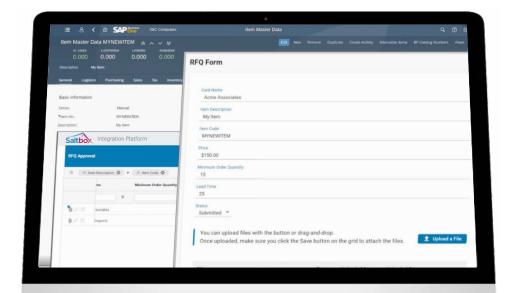

# Leverage the power of Saltbox to add sophisticated capabilities to any web portal.

**The Extensibility app** enables you to add interactive forms, tabular-style grids, and nested grids that capture and present data, automate processes, and write data back to SAP Business One in real-time.

- Create custom apps to capture, view, and edit data & save it back to SAP Business One (or other systems)
- Build interactive forms and grids that enable end users to directly capture, view, and edit system data from their browser
- Integrate and present data from one or more business systems (e.g., an ERP solution or accounting system)
- Embed apps into SXP web portals
- Leverage Saltbox workflows to automate business processes