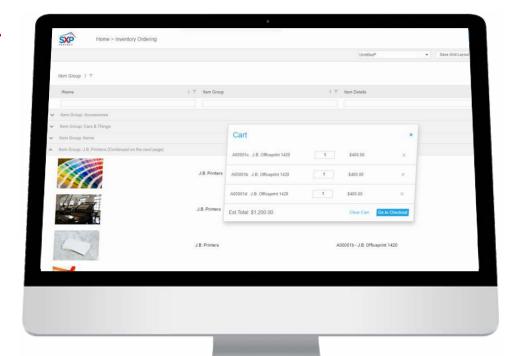

# Add order placement, shopping cart, and quotation-request functionality to your partner portal.

Sales are the epicenter of growth, but order processing takes time away from selling. Adding quote, order, and shopping cart functionality to your portal eliminates cumbersome processing time and satisfies your partners' desire to self-serve.

**The Partner Sales app** makes it easy for business partners to independently order products or services and submit quote requests from their web browser.

- Orders Enable partners to place orders, reorder, see order history, and view order shipping status
- Quotes Enable partners to submit quote requests
- Shopping cart Enable partners to quickly shop for multiple items with shopping cart functionality