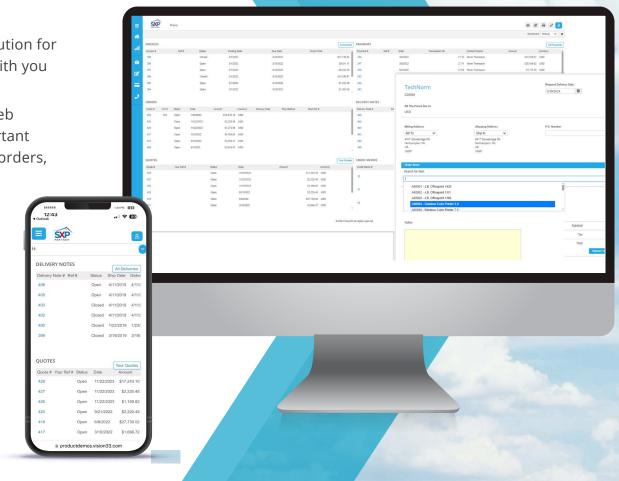

# Add order placement, shopping cart, and quotation-request functionality to your partner portal.

Sales are the epicenter of growth, but order processing takes time away from selling. Adding quote, order, and shopping cart functionality to your portal eliminates cumbersome processing time and satisfies your partners' desire to self-serve.

**The Partner Sales app** makes it easy for business partners to independently order products or services and submit quote requests from their web browser.

- Orders Enable partners to place orders, reorder, see order history, and view order shipping status
- Quotes Enable partners to submit quote requests
- Shopping cart Enable partners to quickly shop for multiple items with shopping cart functionality