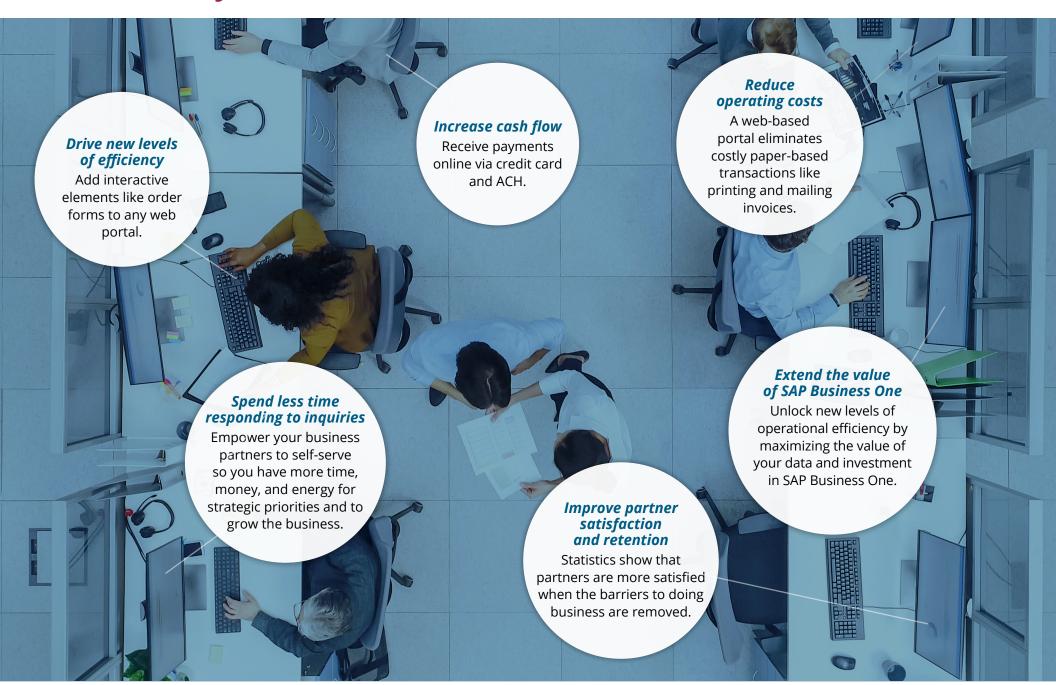

iness with you 24/7.



SALTBOX EXPERIENCE PLATFORM FOR SAP BUSINESS ONE



Doing business with you just got easier.

**SXP Partner Edition** is a browser-based portal solution for enabling business partners to transact business with you anytime, anywhere.

Mobile-friendly and accessible via any standard web browser, SXP provides self-service access to important account data and key documents such as quotes, orders,

deliveries, and statements. It also empowers partners to perform common business transactions like paying bills, submitting service requests, and checking order statuses.

With its native SAP Business One integration and out-of-the-box dashboards and reports, you'll get up and running quickly for a predictable monthly cost.



# What can you achieve with SXP Partner Edition?







## **PARTNER SALES APP**

# Add order placement, shopping cart, and quotation-request functionality to your partner portal.

Sales are the epicenter of growth, but order processing takes time away from selling. Adding quote, order, and shopping cart functionality to your portal eliminates cumbersome processing time and satisfies your partners' desire to self-serve.

**The Partner Sales app** makes it easy for business partners to independently order products or services and submit quote requests from their web browser.



- Orders Enable partners to place orders, reorder, see order history, and view order shipping status
- Quotes Enable partners to submit quote requests
- Shopping cart Enable partners to quickly shop for multiple items with shopping cart functionality

SXP PARTNER |